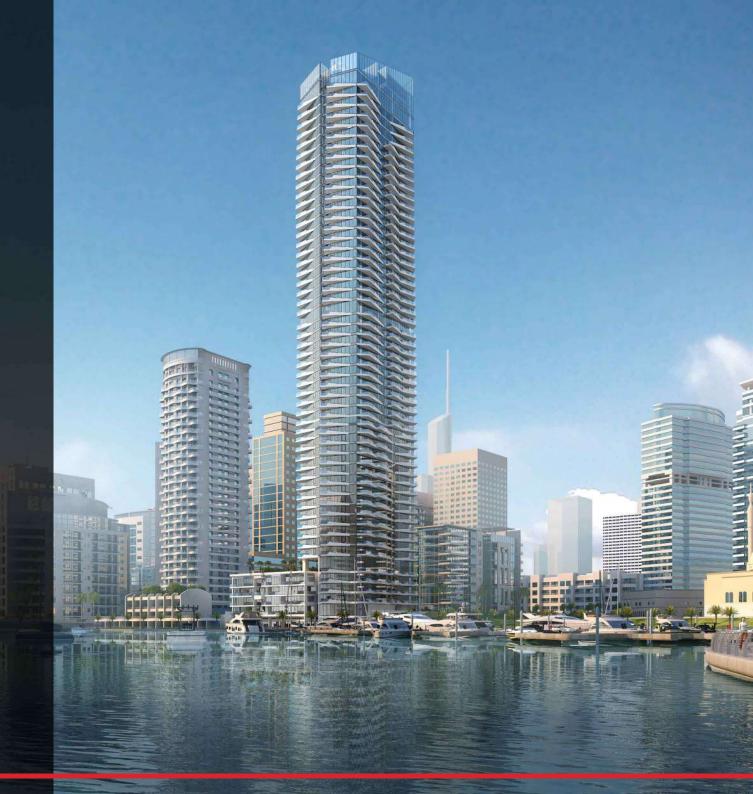

### MESMERIZING MARINA AND SEA VIEW

Embrace the glare of the sun and the remarkable hue of the sea. The last residential tower to enjoy the one -of -a- kind waterfront living in urban settings. Stella Maris offers unique views from all the corners of the building.

### NEIGHBOURING ICONIC DESTINATIONS

High in the skies above the world-renowned marina promenade, Stella Maris residents are in a class of their own with the inspirational views that sorrounds them. Enjoy the panaramic views and proximity to the Dubai Marina Yacht Club harbor as well as the city's much attraction, the Dubai Eye the worlds largest ferris wheel inspired by the London Eye on the River Thames.