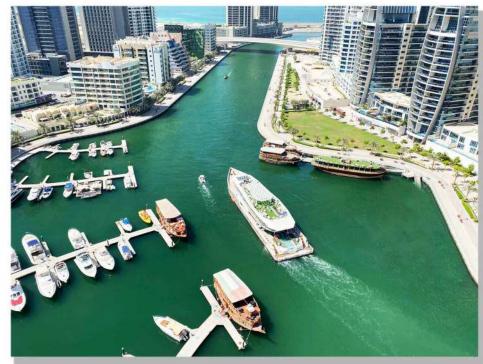

### MESMERIZING MARINA AND SEA VIEW

Embrace the glare of the sun and the remarkable hue of the sea. The last residential tower to enjoy the one -of -a- kind waterfront living in urban settings. Stella Maris offers unique views from all the corners of the building.

### NEIGHBOURING ICONIC DESTINATIONS

High in the skies above the world-renowned marina promenade, Stella Maris residents are in a class of their own with the inspirational views that sorrounds them. Enjoy the panaramic views and proximity to the Dubai Marina Yacht Club harbor as well as the city's much attraction, the Dubai Eye the worlds largest ferris wheel inspired by the London Eye on the River Thames.