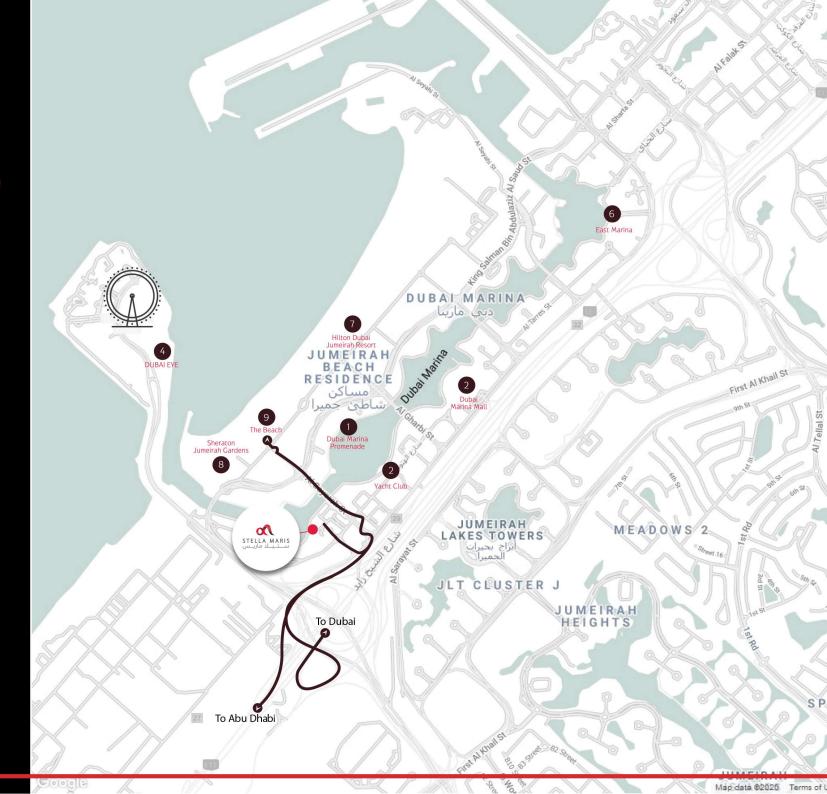

### UNPARALLELED LOCATION IN THE HEART OF DUBAI MARINA

#### EASY ACCESS IN AND OUT OF DUBAI MARINA

- From Stella Maris to Abu Dhabi; access Sheikh Zayed Road, 1km, 2 minutes by car.
- ✓ From Stella Maris to Dubai; access Sheikh Zayed Road, 2km, 3 minutes by car.
- From Stella Maris to the Beach; 500 metres, 4 minutes walking.

#### **NEARBY ATTRACTIONS**

- Dubai Marina Promenade
- Dubai Marina Yacht Club
- ✓ Dubai Marina Mall
- Dubai Eye
- ✓ West Marina
- East Marina
- ✓ Hilton Dubai The Walk
- ✓ Sheraton Jumeirah Beach Resort
- ✓ The Beach