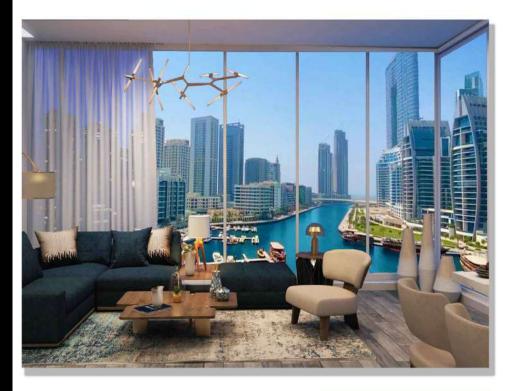

## SPACIOUS LAY-OUTS

Extensive use of the floor-to-ceiling glass window and wide-open space while capturing the breathtaking views of the Dubai Marina, Marina Skyline, and iconic Dubai Eye.