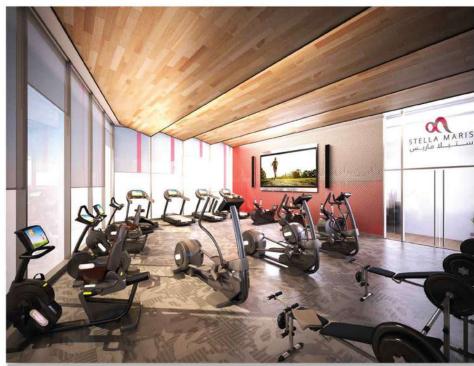

# LUXURY HOMES COMBINE LAVISH AMENITIES

PRIVATE POOL GENEROUS LANDSCAPED AREAS GYM FOR MEN AND LADIES PRIVATE THEATER ROOM

SAUNA AND STEAM ROOM

PRIVATE CLUB

INDOOR AND OUTDOOR PLAY AREA

### STATE-OF-THE-ART RECREATIONAL FACILITIES

The spectrum of a healthy and active lifestyle, Stella Maris bestows separate sauna, steam room, gym for men and women to have a full serenity and enjoyment of the inspiring vistas of the Marina waters.