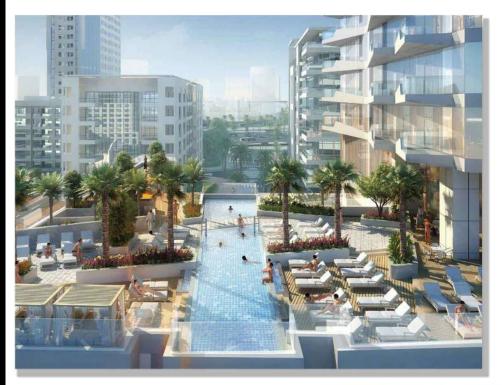

# LUXURY HOMES COMBINE LAVISH AMENITIES

PRIVATE POOL GENEROUS LANDSCAPED AREAS GYM FOR MEN AND LADIES PRIVATE THEATER ROOM

SAUNA AND STEAM ROOM

PRIVATE CLUB

INDOOR AND OUTDOOR PLAY AREA

### STATE-OF-THE-ART RECREATIONAL FACILITIES

The spectrum of a healthy and active lifestyle, Stella Maris bestows separate sauna, steam room, gym for men and women to have a full serenity and enjoyment of the inspiring vistas of the Marina waters.